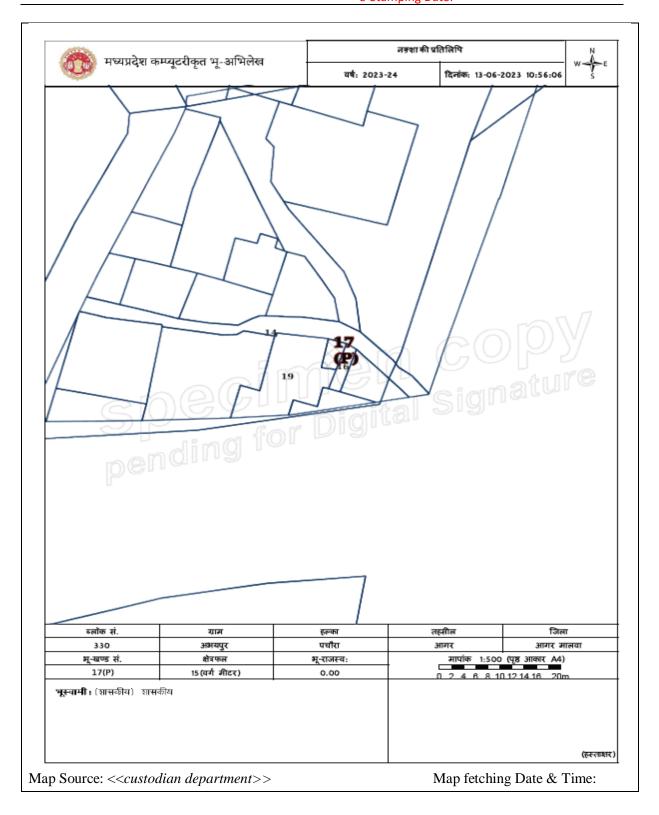

## <<Description of Property>>

|      | Description of Property                                                  |                   |                                                                                                                                                                                                                                                                                                                                                                                                                                                                                                                                                                                                                                                                                                                                                                                                                                                                                                                                                                                                                                                                                                                                                                                                                                                                                                                                                                                                                                                                                                                                                                                                                                                                                                                                                                                                                                                                                                                                                                                                                                                                                                                               |               |         |            |   |  |  |  |  |
|------|--------------------------------------------------------------------------|-------------------|-------------------------------------------------------------------------------------------------------------------------------------------------------------------------------------------------------------------------------------------------------------------------------------------------------------------------------------------------------------------------------------------------------------------------------------------------------------------------------------------------------------------------------------------------------------------------------------------------------------------------------------------------------------------------------------------------------------------------------------------------------------------------------------------------------------------------------------------------------------------------------------------------------------------------------------------------------------------------------------------------------------------------------------------------------------------------------------------------------------------------------------------------------------------------------------------------------------------------------------------------------------------------------------------------------------------------------------------------------------------------------------------------------------------------------------------------------------------------------------------------------------------------------------------------------------------------------------------------------------------------------------------------------------------------------------------------------------------------------------------------------------------------------------------------------------------------------------------------------------------------------------------------------------------------------------------------------------------------------------------------------------------------------------------------------------------------------------------------------------------------------|---------------|---------|------------|---|--|--|--|--|
| 1.   | Property Valuation ID                                                    |                   |                                                                                                                                                                                                                                                                                                                                                                                                                                                                                                                                                                                                                                                                                                                                                                                                                                                                                                                                                                                                                                                                                                                                                                                                                                                                                                                                                                                                                                                                                                                                                                                                                                                                                                                                                                                                                                                                                                                                                                                                                                                                                                                               |               |         |            |   |  |  |  |  |
| 2.   | Property Type                                                            |                   |                                                                                                                                                                                                                                                                                                                                                                                                                                                                                                                                                                                                                                                                                                                                                                                                                                                                                                                                                                                                                                                                                                                                                                                                                                                                                                                                                                                                                                                                                                                                                                                                                                                                                                                                                                                                                                                                                                                                                                                                                                                                                                                               |               |         |            |   |  |  |  |  |
| 3. I | Land Parcel ID / ULPIN                                                   |                   |                                                                                                                                                                                                                                                                                                                                                                                                                                                                                                                                                                                                                                                                                                                                                                                                                                                                                                                                                                                                                                                                                                                                                                                                                                                                                                                                                                                                                                                                                                                                                                                                                                                                                                                                                                                                                                                                                                                                                                                                                                                                                                                               |               |         |            |   |  |  |  |  |
| 3.1  | Khasra No :                                                              |                   |                                                                                                                                                                                                                                                                                                                                                                                                                                                                                                                                                                                                                                                                                                                                                                                                                                                                                                                                                                                                                                                                                                                                                                                                                                                                                                                                                                                                                                                                                                                                                                                                                                                                                                                                                                                                                                                                                                                                                                                                                                                                                                                               |               |         |            |   |  |  |  |  |
| 3.2  | Property Address:                                                        |                   |                                                                                                                                                                                                                                                                                                                                                                                                                                                                                                                                                                                                                                                                                                                                                                                                                                                                                                                                                                                                                                                                                                                                                                                                                                                                                                                                                                                                                                                                                                                                                                                                                                                                                                                                                                                                                                                                                                                                                                                                                                                                                                                               |               |         |            |   |  |  |  |  |
| 3.3  | Is Schedule Area:                                                        |                   |                                                                                                                                                                                                                                                                                                                                                                                                                                                                                                                                                                                                                                                                                                                                                                                                                                                                                                                                                                                                                                                                                                                                                                                                                                                                                                                                                                                                                                                                                                                                                                                                                                                                                                                                                                                                                                                                                                                                                                                                                                                                                                                               |               |         |            |   |  |  |  |  |
| 3.4  | Is Permission required for transactions as per MPLRC-1959, section 165 : |                   |                                                                                                                                                                                                                                                                                                                                                                                                                                                                                                                                                                                                                                                                                                                                                                                                                                                                                                                                                                                                                                                                                                                                                                                                                                                                                                                                                                                                                                                                                                                                                                                                                                                                                                                                                                                                                                                                                                                                                                                                                                                                                                                               |               |         |            |   |  |  |  |  |
| 3.5  | Diversion status:                                                        |                   |                                                                                                                                                                                                                                                                                                                                                                                                                                                                                                                                                                                                                                                                                                                                                                                                                                                                                                                                                                                                                                                                                                                                                                                                                                                                                                                                                                                                                                                                                                                                                                                                                                                                                                                                                                                                                                                                                                                                                                                                                                                                                                                               |               |         |            |   |  |  |  |  |
| 3.6  | Property Use Type :                                                      |                   |                                                                                                                                                                                                                                                                                                                                                                                                                                                                                                                                                                                                                                                                                                                                                                                                                                                                                                                                                                                                                                                                                                                                                                                                                                                                                                                                                                                                                                                                                                                                                                                                                                                                                                                                                                                                                                                                                                                                                                                                                                                                                                                               |               |         |            |   |  |  |  |  |
| 3.7  |                                                                          |                   |                                                                                                                                                                                                                                                                                                                                                                                                                                                                                                                                                                                                                                                                                                                                                                                                                                                                                                                                                                                                                                                                                                                                                                                                                                                                                                                                                                                                                                                                                                                                                                                                                                                                                                                                                                                                                                                                                                                                                                                                                                                                                                                               |               |         |            |   |  |  |  |  |
| 3.8  | Transacting the full area of                                             | of the Property:  |                                                                                                                                                                                                                                                                                                                                                                                                                                                                                                                                                                                                                                                                                                                                                                                                                                                                                                                                                                                                                                                                                                                                                                                                                                                                                                                                                                                                                                                                                                                                                                                                                                                                                                                                                                                                                                                                                                                                                                                                                                                                                                                               |               |         |            |   |  |  |  |  |
| 3.9  | Transacting Area (if partia                                              |                   |                                                                                                                                                                                                                                                                                                                                                                                                                                                                                                                                                                                                                                                                                                                                                                                                                                                                                                                                                                                                                                                                                                                                                                                                                                                                                                                                                                                                                                                                                                                                                                                                                                                                                                                                                                                                                                                                                                                                                                                                                                                                                                                               |               |         |            |   |  |  |  |  |
| 3.10 | Property owners and their                                                |                   | :                                                                                                                                                                                                                                                                                                                                                                                                                                                                                                                                                                                                                                                                                                                                                                                                                                                                                                                                                                                                                                                                                                                                                                                                                                                                                                                                                                                                                                                                                                                                                                                                                                                                                                                                                                                                                                                                                                                                                                                                                                                                                                                             |               |         |            |   |  |  |  |  |
|      |                                                                          |                   |                                                                                                                                                                                                                                                                                                                                                                                                                                                                                                                                                                                                                                                                                                                                                                                                                                                                                                                                                                                                                                                                                                                                                                                                                                                                                                                                                                                                                                                                                                                                                                                                                                                                                                                                                                                                                                                                                                                                                                                                                                                                                                                               |               |         |            |   |  |  |  |  |
|      | Owner's Name                                                             | Father / Husband/ | Share in                                                                                                                                                                                                                                                                                                                                                                                                                                                                                                                                                                                                                                                                                                                                                                                                                                                                                                                                                                                                                                                                                                                                                                                                                                                                                                                                                                                                                                                                                                                                                                                                                                                                                                                                                                                                                                                                                                                                                                                                                                                                                                                      | Property      | Share E | Being Sold |   |  |  |  |  |
|      |                                                                          | Guardian Name     | Share                                                                                                                                                                                                                                                                                                                                                                                                                                                                                                                                                                                                                                                                                                                                                                                                                                                                                                                                                                                                                                                                                                                                                                                                                                                                                                                                                                                                                                                                                                                                                                                                                                                                                                                                                                                                                                                                                                                                                                                                                                                                                                                         | Area (HA)     | Share   | Area (HA)  |   |  |  |  |  |
|      |                                                                          |                   |                                                                                                                                                                                                                                                                                                                                                                                                                                                                                                                                                                                                                                                                                                                                                                                                                                                                                                                                                                                                                                                                                                                                                                                                                                                                                                                                                                                                                                                                                                                                                                                                                                                                                                                                                                                                                                                                                                                                                                                                                                                                                                                               |               |         |            |   |  |  |  |  |
|      |                                                                          |                   |                                                                                                                                                                                                                                                                                                                                                                                                                                                                                                                                                                                                                                                                                                                                                                                                                                                                                                                                                                                                                                                                                                                                                                                                                                                                                                                                                                                                                                                                                                                                                                                                                                                                                                                                                                                                                                                                                                                                                                                                                                                                                                                               |               |         |            |   |  |  |  |  |
| 3.11 | Buyer's share in a proper                                                | rty :             |                                                                                                                                                                                                                                                                                                                                                                                                                                                                                                                                                                                                                                                                                                                                                                                                                                                                                                                                                                                                                                                                                                                                                                                                                                                                                                                                                                                                                                                                                                                                                                                                                                                                                                                                                                                                                                                                                                                                                                                                                                                                                                                               |               |         |            |   |  |  |  |  |
|      | Name                                                                     | Father /          | Share B                                                                                                                                                                                                                                                                                                                                                                                                                                                                                                                                                                                                                                                                                                                                                                                                                                                                                                                                                                                                                                                                                                                                                                                                                                                                                                                                                                                                                                                                                                                                                                                                                                                                                                                                                                                                                                                                                                                                                                                                                                                                                                                       | eing Purchase | ed      |            |   |  |  |  |  |
|      |                                                                          | Husband/          |                                                                                                                                                                                                                                                                                                                                                                                                                                                                                                                                                                                                                                                                                                                                                                                                                                                                                                                                                                                                                                                                                                                                                                                                                                                                                                                                                                                                                                                                                                                                                                                                                                                                                                                                                                                                                                                                                                                                                                                                                                                                                                                               |               |         |            |   |  |  |  |  |
|      | Guardian Name                                                            |                   | , Sector | Share         |         | Area       |   |  |  |  |  |
|      |                                                                          |                   |                                                                                                                                                                                                                                                                                                                                                                                                                                                                                                                                                                                                                                                                                                                                                                                                                                                                                                                                                                                                                                                                                                                                                                                                                                                                                                                                                                                                                                                                                                                                                                                                                                                                                                                                                                                                                                                                                                                                                                                                                                                                                                                               |               |         |            |   |  |  |  |  |
|      |                                                                          | I                 |                                                                                                                                                                                                                                                                                                                                                                                                                                                                                                                                                                                                                                                                                                                                                                                                                                                                                                                                                                                                                                                                                                                                                                                                                                                                                                                                                                                                                                                                                                                                                                                                                                                                                                                                                                                                                                                                                                                                                                                                                                                                                                                               |               |         |            | L |  |  |  |  |
| 3.12 | No                                                                       |                   |                                                                                                                                                                                                                                                                                                                                                                                                                                                                                                                                                                                                                                                                                                                                                                                                                                                                                                                                                                                                                                                                                                                                                                                                                                                                                                                                                                                                                                                                                                                                                                                                                                                                                                                                                                                                                                                                                                                                                                                                                                                                                                                               |               |         |            |   |  |  |  |  |
|      | So                                                                       | uth               |                                                                                                                                                                                                                                                                                                                                                                                                                                                                                                                                                                                                                                                                                                                                                                                                                                                                                                                                                                                                                                                                                                                                                                                                                                                                                                                                                                                                                                                                                                                                                                                                                                                                                                                                                                                                                                                                                                                                                                                                                                                                                                                               |               |         |            |   |  |  |  |  |