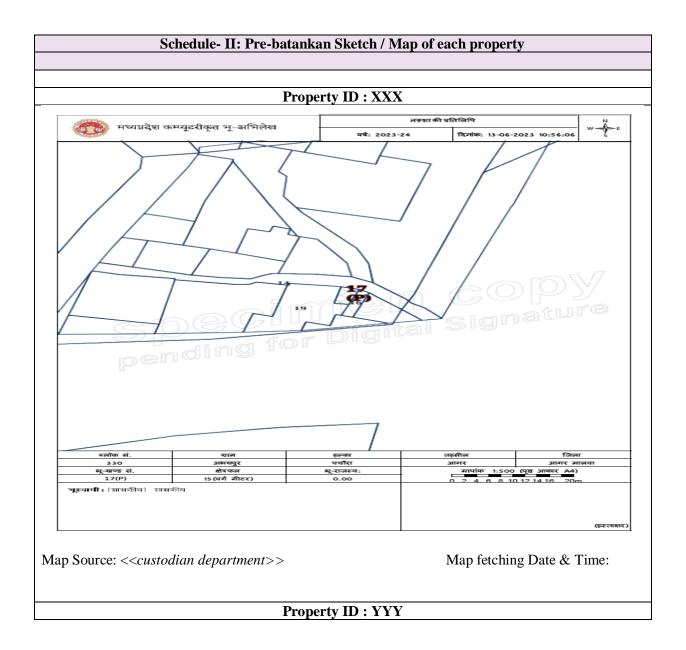

ified by the Aadhaar eco-system on date and time specified in the stamp of the signature.





Registration Initiation ID: R-0710202300000001

e-Stamp Code: e-Stamping Date:

## Property ID : XXXXXX

Property: *Left View Images* Capture By – *Syam Lal* Date & Time - *19-Nov-2022 13:45* 



Property: *Right View Images* Capture By – *Syam Lal* Date & Time - *19-Nov-2022 13:45* 



Property: Right View Images Capture By – Syam Lal Date & Time - 19-Nov-2022 13:45



## Page 15 of 20 of Instrument type between executants

This document is electronically signed by the parties and the same are verified by the Aadhaar eco-system on date and time specified in the stamp of the signature.





Registration Initiation ID: R-071020230000001

e-Stamp Code: e-Stamping Date:

## {Reference : Table 3.2}



Page 16 of 20 of Instrument type between executants

This document is electronically signed by the parties and the same are verified by the Aadhaar eco-system on date and time specified in the stamp of the signature.





Registration Initiation ID: R-071020230000001

e-Stamp Code: e-Stamping Date:



Page 17 of 20 of Instrument type between executants

This document is electronically signed by the parties and the same are verified by the Aadhaar eco-system on date and time specified in the stamp of the signature.





Registration Initiation ID: R-071

R-071020230000001

e-Stamp Code: e-Stamping Date:

## Part-4

| E-Signature of parties |            |                   |             |  |
|------------------------|------------|-------------------|-------------|--|
| Sr